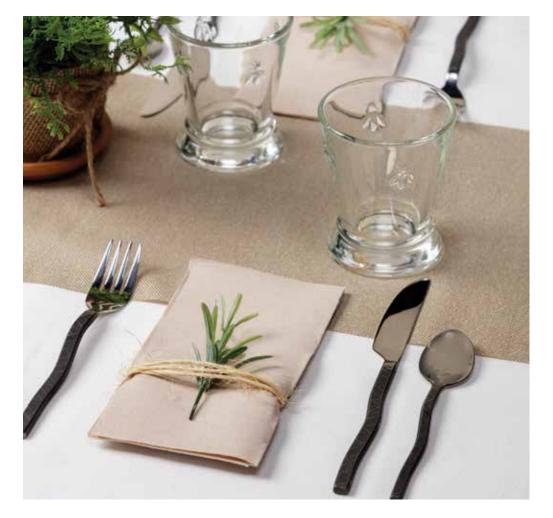

Page 7 - \*Natural FashnPoint® 1/8 fold Dinner Napkin, Tablerunner found on page 105