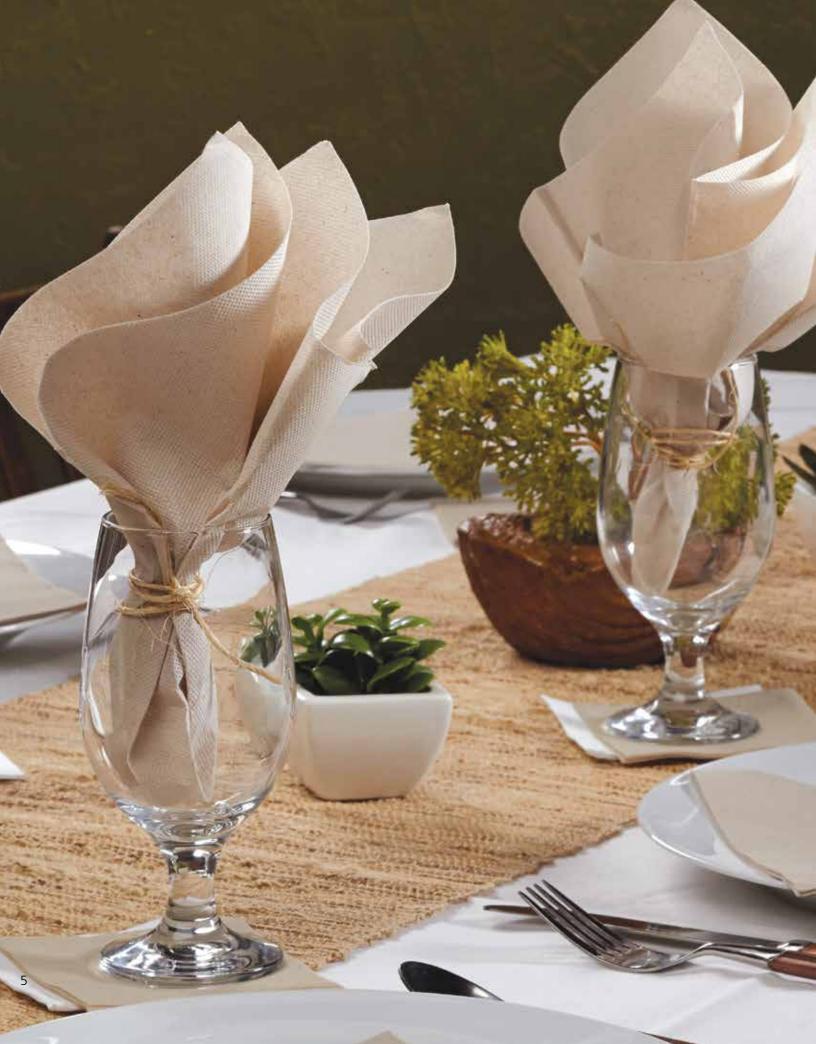

Once you touch FashnPoint®, you will clearly feel the difference!

See Quick Video

😵 Natural, 1/4 fold

Black, 1/4 fold

Chocolate Brown, 1/4 fold

White, 1/4 fold

Burgundy, 1/4 fold

| FashnPoint <sup>®</sup> Dinner Napkins, Ultra Pl  | y Fold | Item No. |  |  |
|---------------------------------------------------|--------|----------|--|--|
| 16" x 16", 1,200 ct., 24/50                       |        |          |  |  |
| Natural Color In Depth, 100% Recycled             | 1/4    | 200114   |  |  |
| 15-1/2" x 15-1/2", 800 ct., 8/100                 |        |          |  |  |
| *White                                            | 1/4    | FP1500   |  |  |
| Color In Depth, 15-1/2" x 15-1/2", 800 ct., 8/100 |        |          |  |  |
| Black                                             | 1/4    | FP1502   |  |  |
| Burgundy                                          | 1/4    | FP1504   |  |  |
| Chocolate Brown                                   | 1/4    | FP1505   |  |  |