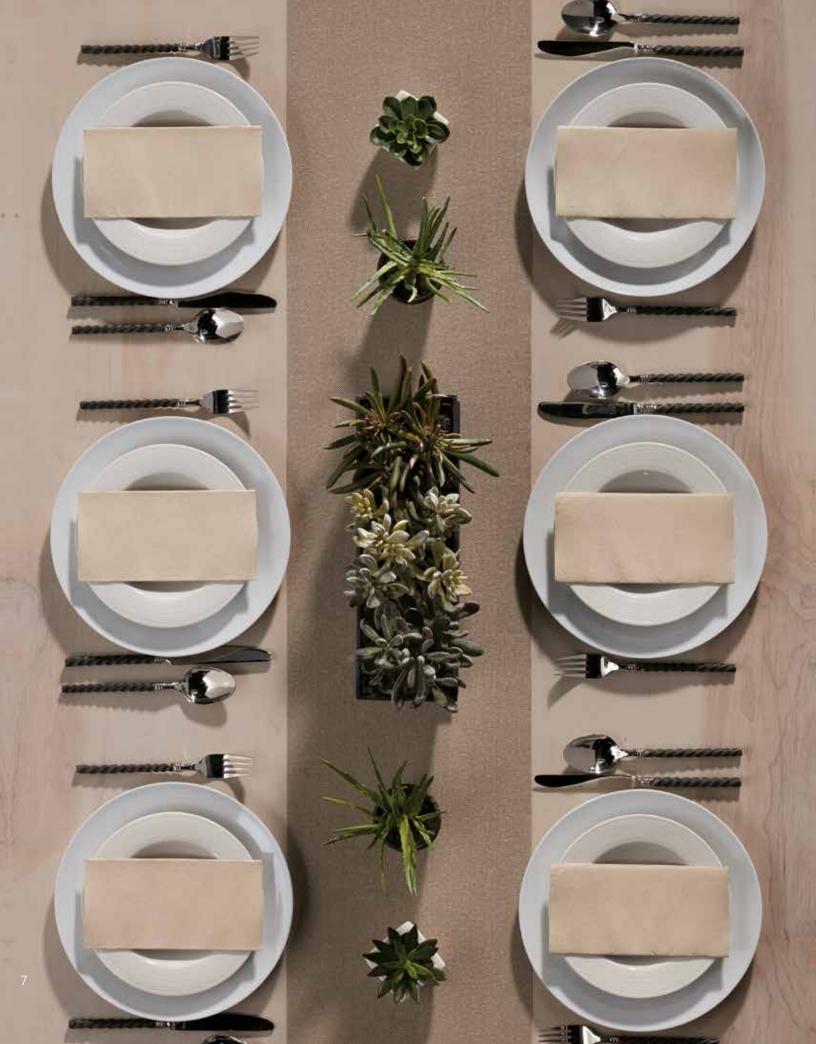

Page 7 - \*Natural FashnPoint® 1/8 fold Dinner Napkin, Tablerunner found on page 105