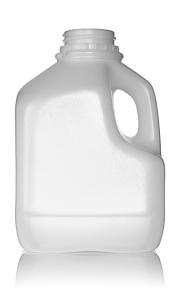

## 32OZ NATURAL HDPE SQUAT DAIRY SQUARE - 38-400 TE

Carton Count 180

Carton Weight 18.00

Carton Dimension (L x W x H)  $35 \times 24 \times 20$ 

Carton / Pallet 8

Pallet Dimension (L x W x H) 48 x 40 x n/a

| Overflow Capacity<br>32.90 oz              |     |
|--------------------------------------------|-----|
| Neck Diameter<br>38.00                     |     |
| Neck Finish<br>400 TE                      |     |
| Material<br>HDPE                           |     |
| Color<br>NATURAL                           |     |
| Shape<br>SQUARE                            |     |
| Item Weight<br>36.00 g                     |     |
| ltem Height x Width/Diame<br>6 mm x 3.9 mm | ter |
| Item Length<br>3.90 mm                     |     |