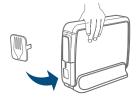

# **QUICK TIP 3**

Push in drawer assembly until it clicks.

Slide front of dispenser in then push down on back until it clicks into place. Deslizar dentro de la parte frontal del dispensador y presionar la parte posterior hasta que haga clic.

Faites glisser le devant du distributeur dans celui-ci puis appuyez sur l'arrière jusqu'à ce que vous entendiez un clic.