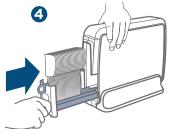

# **QUICK TIP 4**

Secure dispenser w/opposite hand, then remove blue skewer.

Insert badges Introduzca las placas Insérer les étiquettes