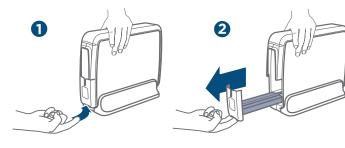

# **QUICK TIP 4**

Secure dispenser w/opposite hand, then remove blue skewer.

Insert badges Introduzca las placas Insérer les étiquettes