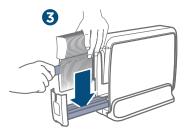

# **QUICK TIP 3**

Push in drawer assembly until it clicks.

Slide front of dispenser in then push down on back until it clicks into place. Deslizar dentro de la parte frontal del dispensador y presionar la parte posterior hasta que haga clic.

Faites glisser le devant du distributeur dans celui-ci puis appuyez sur l'arrière jusqu'à ce que vous entendiez un clic.