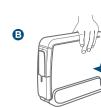

# **QUICK TIP 3**

Push in drawer assembly until it clicks.

Slide front of dispenser in then push down on back until it clicks into place. Deslizar dentro de la parte frontal del dispensador y presionar la parte posterior hasta que haga clic.

Faites glisser le devant du distributeur dans celui-ci puis appuyez sur l'arrière jusqu'à ce que vous entendiez un clic.