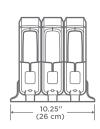

# 5 QUICK TIPS to Know and Share

#### General Specs | Especificaciones generales | Spécifications générales







# **QUICK TIP 1**

Easily add more dispensers as needed.

#### Loading | Carga | Mise en place



### Setup | Instalación | Installation



Base de montaie Assembler la base



1 Dispenser

Extension not used for 1 dispenser La extensión no se utiliza para 1 dispensador

#### 2 Dispensers



### **3 Dispensers**







# **QUICK TIP 3**

Push in drawer assembly until it clicks.



Slide front of dispenser in then push down on back until it clicks into place. Deslizar dentro de la parte frontal del dispensador y presionar la parte posterior hasta que haga clic.

Faites glisser le devant du distributeur dans celui-ci puis appuyez sur l'arrière jusqu'à ce que vous entendiez un clic.





# **QUICK TIP 2**

Front in first, push down until it clicks.



Only ONE refill can be added when the i