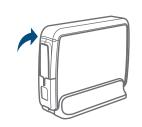

# **QUICK TIP 2**

Front in first, push down until it clicks.

Only ONE refill can be added when the indicator is YELLOW, TWO refills may be added when the indicator is RED. Refills must be added one at a time. Load only one type of cutlery per dispenser.

Se puede realizar UNA sola recarga cuando el indicador está AMARILLO. Se pueden realizar DOS recargas cuando el indicador está ROJO. Las recargas se deben hacer una a la vez. Cargue solo un tipo de cubiertos poi

UNE SEULE recharge peut être ajoutée Jorsque l'indicateur est JAUNE. DEUX recharges peuvent être ajoutées Jorsque l'indicateur est ROUGE. Les recharges doivent être ajoutées une à la fois. Charger un seul type d'usten-