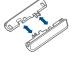

# 5 QUICK TIPS to Know and Share

#### General Specs | Especificaciones generales | Spécifications générales







# **QUICK TIP 1**

Easily add more dispensers as needed.

#### Loading | Carga | Mise en place



### Setup | Instalación | Installation



Base de montaie Assembler la base



1 Dispenser

Extension not used for 1 dispenser La extensión no se utiliza para 1 dispensador

#### 2 Dispensers



### **3 Dispensers**







# **QUICK TIP 3**

Push in drawer assembly until it clicks.



Slide front of dispenser in then push down on back until it clicks into place. Deslizar dentro de la parte frontal del dispensador y presionar la parte posterior hasta que haga clic.

Faites glisser le devant du distributeur dans celui-ci puis appuyez sur l'arrière jusqu'à ce que vous entendiez un clic.





# **QUICK TIP 2**

Front in first, push down until it clicks.



Only ONE refill can be added when the indicator is YELLOW, TWO refills may be added when the indicator is RED. Refills must be added one at a time. Load only one type of cutlery per dispenser.

Se puede realizar UNA