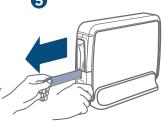

# **QUICK TIP 4**

Secure dispenser w/opposite hand, then remove blue skewer.

Insert badges Introduzca las placas Insérer les étiquettes