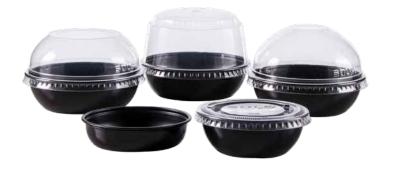

## Sauces, Sides & Sweets™ Plastic Containers and Lids

Sauces, Sides & Sweets™ portion containers are great for use with everything from chips and wings, to fruits and desserts. Featuring a wide-mouth opening that is perfect for dipping and scooping, the low-profile design of these containers presents a more upscale look to showcase signature menu items. Pair with one of the five leak-resistant lid options to keep dipping sauces, side dishes, and tasty treats safe when on-the-go.

## Sauces, Sides & Sweets™

|                                            |                                  | 2000 0001        |                |                 |                    | 2000 0001       |                                                     |  |
|--------------------------------------------|----------------------------------|------------------|----------------|-----------------|--------------------|-----------------|-----------------------------------------------------|--|
| Item                                       | Description                      | Color/<br>Design | Packing<br>Bag | Packing<br>Case | Case Cube<br>(ft³) | Case Wt<br>(lb) | Use With                                            |  |
| Sauces, Sides & Sweets™ Plastic Containers |                                  |                  |                |                 |                    |                 |                                                     |  |
| DSS2-0001                                  | 2.5 oz. Container                | Black            | 250            | 2500            | 2.1                | 12.8            | LDSS23-0090, DL620                                  |  |
| DSS3-0001                                  | 3.5 oz. Container                | Black            | 250            | 2500            | 2.2                | 14.9            |                                                     |  |
| DSS5-0001                                  | 5.5 oz. Container                | Black            | 250            | 2500            | 3.1                | 21.2            | LDSS5-0090, 626TP, DNR626,<br>SDL12, DLR626, DLW626 |  |
| Snap-Tight Plastic Lids                    |                                  |                  |                |                 |                    |                 |                                                     |  |
| LDSS23-0090                                | Flat Raised Center - PP          | Clear            | 100            | 2500            | 3.2                | 12.1            | DSS2-0001, DSS3-0001                                |  |
| DL620                                      | Dome With No Hole - PET          | Clear            | 100            | 2500            | 3.2                | 19.0            |                                                     |  |
| LDSS5-0090                                 | Flat Raised Center - PP          | Clear            | 100            | 1000            | 1.9                | 8.0             | DSS5-0001                                           |  |
| 626TP                                      | Flat Raised Center - PET         | Clear            | 100            | 1000            | 1.9                | 7.6             |                                                     |  |
| SDL12                                      | Flat Top Dome With No Hole - PET | Clear            | 50             | 1000            | 2.3                | 14.0            |                                                     |  |
| DNR626                                     | Dome With No Hole - PET          | Clear            | 100            | 1000            | 1.9                | 10.5            |                                                     |  |
| DLR626                                     | Dome With Hole - PET             | Clear            | 100            | 1000            | 1.9                | 10.1            |                                                     |  |
| DLW626                                     | Dome With Wide Hole - PET        | Clear            | 100            | 1000            | 1.9                | 8.8             |                                                     |  |