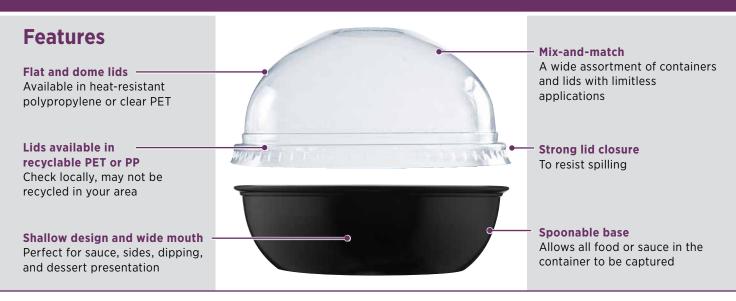

## Sauces, Sides & Sweets™ Plastic Containers and Lids

Sauces, Sides & Sweets™ portion containers are great for use with everything from chips and wings, to fruits and desserts. Featuring a wide-mouth opening that is perfect for dipping and scooping, the low-profile design of these containers presents a more upscale look to showcase signature menu items. Pair with one of the five leak-resistant lid options to keep dipping sauces, side dishes, and tasty treats safe when on-the-go.