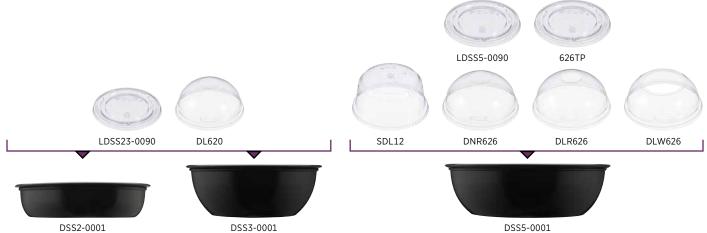

## Sauces, Sides & Sweets™

|                                            |                                  | 2000 0001        |                |                 |                    | 2000 0001       |                                                     |  |
|--------------------------------------------|----------------------------------|------------------|----------------|-----------------|--------------------|-----------------|-----------------------------------------------------|--|
| Item                                       | Description                      | Color/<br>Design | Packing<br>Bag | Packing<br>Case | Case Cube<br>(ft³) | Case Wt<br>(lb) | Use With                                            |  |
| Sauces, Sides & Sweets™ Plastic Containers |                                  |                  |                |                 |                    |                 |                                                     |  |
| DSS2-0001                                  | 2.5 oz. Container                | Black            | 250            | 2500            | 2.1                | 12.8            | LDSS23-0090, DL620                                  |  |
| DSS3-0001                                  | 3.5 oz. Container                | Black            | 250            | 2500            | 2.2                | 14.9            |                                                     |  |
| DSS5-0001                                  | 5.5 oz. Container                | Black            | 250            | 2500            | 3.1                | 21.2            | LDSS5-0090, 626TP, DNR626,<br>SDL12, DLR626, DLW626 |  |
| Snap-Tight Plastic Lids                    |                                  |                  |                |                 |                    |                 |                                                     |  |
| LDSS23-0090                                | Flat Raised Center - PP          | Clear            | 100            | 2500            | 3.2                | 12.1            | DSS2-0001, DSS3-0001                                |  |
| DL620                                      | Dome With No Hole - PET          | Clear            | 100            | 2500            | 3.2                | 19.0            |                                                     |  |
| LDSS5-0090                                 | Flat Raised Center - PP          | Clear            | 100            | 1000            | 1.9                | 8.0             | DSS5-0001                                           |  |
| 626TP                                      | Flat Raised Center - PET         | Clear            | 100            | 1000            | 1.9                | 7.6             |                                                     |  |
| SDL12                                      | Flat Top Dome With No Hole - PET | Clear            | 50             | 1000            | 2.3                | 14.0            |                                                     |  |
| DNR626                                     | Dome With No Hole - PET          | Clear            | 100            | 1000            | 1.9                | 10.5            |                                                     |  |
| DLR626                                     | Dome With Hole - PET             | Clear            | 100            | 1000            | 1.9                | 10.1            |                                                     |  |
| DLW626                                     | Dome With Wide Hole - PET        | Clear            | 100            | 1000            | 1.9                | 8.8             |                                                     |  |