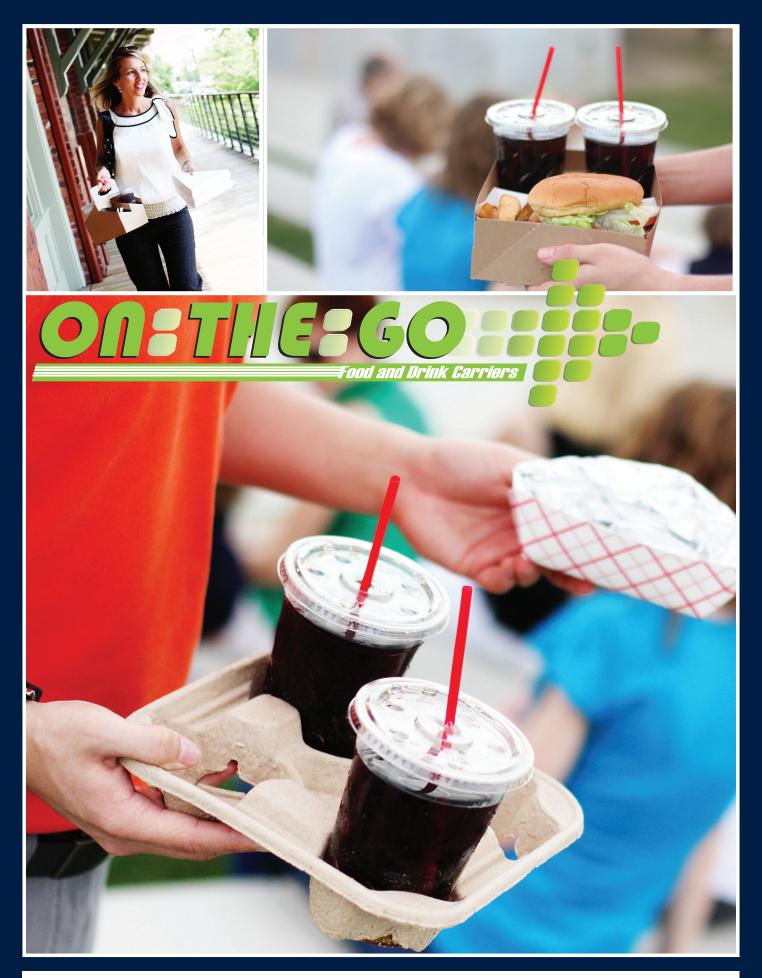

Our durable line of "On-the-Go" Food and Drink Carriers consists of trays and handled carriers designed to hold a variety of items. Each carrier provides a safe way to carry everything you need to your seat in one easy trip. Load them up with food and drinks for everyone so you won't miss a minute of the action! Our "On-the-Go" Food and Drink Carriers are made of Kraft, which is recyclable and compostable where facilities exist.

#### **FAST LOCK DRINK CARRIER**

Recyclable and Compostable where facilities exist

| Item # | Description                 | Size                  | Pack |
|--------|-----------------------------|-----------------------|------|
| 0115   | 4-Cup Drink Carrier, 6-32oz | 8 3/8 X 8 3/8 X 1 3/4 | 300  |

## AUTOMATIC DRINK CARRIER WITH HANDLE

• Recyclable and Compostable where facilities exist

| 2795*       2-Cup Drink Carrier, up to 24oz       7 5/8 X 3 3/4 X 8 7/8       250         2797**       4-Cup Drink Carrier, up to 24oz       6 1/2 X 6 1/4 X 9       250         2788**       4-Cup Drink Carrier, up to 32oz       7 1/4 X 7 X 9 1/4       250         2790       4-Cup Drink Carrier w/handle, 44oz       8 X 8 X 10 1/4       250 | Item # Description                      | Size                  | Pack |
|------------------------------------------------------------------------------------------------------------------------------------------------------------------------------------------------------------------------------------------------------------------------------------------------------------------------------------------------------|-----------------------------------------|-----------------------|------|
| 2788** 4-Cup Drink Carrier, up to 32oz 7 1/4 X 7 X 9 1/4 250                                                                                                                                                                                                                                                                                         | 2795* 2-Cup Drink Carrier, up to 24oz   | 7 5/8 X 3 3/4 X 8 7/8 | 250  |
|                                                                                                                                                                                                                                                                                                                                                      | 2797** 4-Cup Drink Carrier, up to 24oz  | 6 1/2 X 6 1/4 X 9     | 250  |
| 2790 4-Cup Drink Carrier w/handle, 44oz 8 X 8 X 10 1/4 250                                                                                                                                                                                                                                                                                           | 2788** 4-Cup Drink Carrier, up to 32oz  | 7 1/4 X 7 X 9 1/4     | 250  |
|                                                                                                                                                                                                                                                                                                                                                      | 2790 4-Cup Drink Carrier w/handle, 44oz | 8 X 8 X 10 1/4        | 250  |

## 4-CORNER POP UP FOOD AND DRINK TRAY

Recyclable and Compostable where facilities exist

| Item # | Description        | Size                      | Pack |
|--------|--------------------|---------------------------|------|
| 0120   | 4-Cup Food & Drink | 10 X 6 1/2 X 2 1/2        | 250  |
| 0121   | Stadium Tray       | 10 1/2 X 10 1/2 X 3 11/16 | 200  |
| 0122   | 4-Corner Tray      | 8 5/8 X 5 1/2 X 2 1/4     | 500  |

#### MOLDED FIBER DRINK CARRIERS

• Recyclable and Compostable where facilities exist

| Item # | Description            | Pack                        |
|--------|------------------------|-----------------------------|
| 0117   | 4-Cup Carrier 8-32 oz. | 300                         |
|        |                        | 0117 4-Cup Carrier 8-32 oz. |