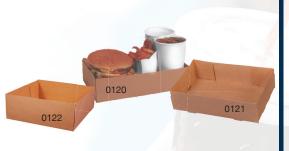

## 4-CORNER POP UP FOOD AND DRINK TRAY

Recyclable and Compostable where facilities exist

| Item # | Description        | Size                      | Pack |
|--------|--------------------|---------------------------|------|
| 0120   | 4-Cup Food & Drink | 10 X 6 1/2 X 2 1/2        | 250  |
| 0121   | Stadium Tray       | 10 1/2 X 10 1/2 X 3 11/16 | 200  |
| 0122   | 4-Corner Tray      | 8 5/8 X 5 1/2 X 2 1/4     | 500  |