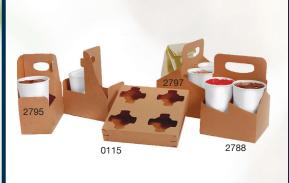

#### **FAST LOCK DRINK CARRIER**

Recyclable and Compostable where facilities exist

| Item # | Description                 | Size                  | Pack |
|--------|-----------------------------|-----------------------|------|
| 0115   | 4-Cup Drink Carrier, 6-32oz | 8 3/8 X 8 3/8 X 1 3/4 | 300  |

## AUTOMATIC DRINK CARRIER WITH HANDLE

• Recyclable and Compostable where facilities exist

| 2795*       2-Cup Drink Carrier, up to 24oz       7 5/8 X 3 3/4 X 8 7/8       250         2797**       4-Cup Drink Carrier, up to 24oz       6 1/2 X 6 1/4 X 9       250         2788**       4-Cup Drink Carrier, up to 32oz       7 1/4 X 7 X 9 1/4       250         2790       4-Cup Drink Carrier w/handle, 44oz       8 X 8 X 10 1/4       250 | Item # Description                      | Size                  | Pack |
|------------------------------------------------------------------------------------------------------------------------------------------------------------------------------------------------------------------------------------------------------------------------------------------------------------------------------------------------------|-----------------------------------------|-----------------------|------|
| 2788** 4-Cup Drink Carrier, up to 32oz 7 1/4 X 7 X 9 1/4 250                                                                                                                                                                                                                                                                                         | 2795* 2-Cup Drink Carrier, up to 24oz   | 7 5/8 X 3 3/4 X 8 7/8 | 250  |
|                                                                                                                                                                                                                                                                                                                                                      | 2797** 4-Cup Drink Carrier, up to 24oz  | 6 1/2 X 6 1/4 X 9     | 250  |
| 2790 4-Cup Drink Carrier w/handle, 44oz 8 X 8 X 10 1/4 250                                                                                                                                                                                                                                                                                           | 2788** 4-Cup Drink Carrier, up to 32oz  | 7 1/4 X 7 X 9 1/4     | 250  |
|                                                                                                                                                                                                                                                                                                                                                      | 2790 4-Cup Drink Carrier w/handle, 44oz | 8 X 8 X 10 1/4        | 250  |

## 4-CORNER POP UP FOOD AND DRINK TRAY

Recyclable and Compostable where facilities exist

| Item # | Description        | Size                      | Pack |
|--------|--------------------|---------------------------|------|
| 0120   | 4-Cup Food & Drink | 10 X 6 1/2 X 2 1/2        | 250  |
| 0121   | Stadium Tray       | 10 1/2 X 10 1/2 X 3 11/16 | 200  |
| 0122   | 4-Corner Tray      | 8 5/8 X 5 1/2 X 2 1/4     | 500  |