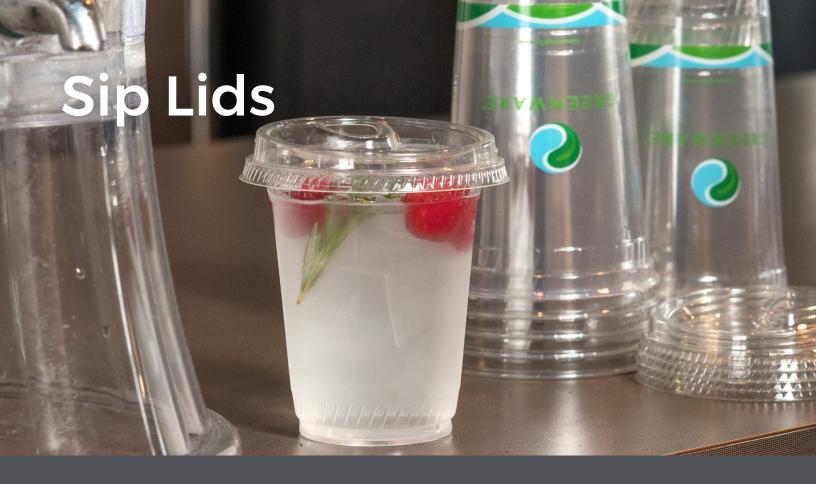

# Sip in style.

Skip the straw with Fabri-Kal's new Sip Lid! Our lids provide a great drinking experience with a smooth beverage flow. Created for on-the-go consumers, cold drinks transport safely without splashing.

## **GO STRAWLESS**

Fabri-Kal's Sip Lids are the perfect solution for foodservice establishments seeking straw alternatives. Beverages are safely protected with minimal splashing.

## **OPTIMIZE INVENTORY**

Crystal-clear Sip Lids are compatible with Kal-Clear®, Nexclear® and Greenware® Cold Drink Cups. One PET Sip Lid fits five popular PET Drink Cups and four PP Drink Cups. Our Greenware Sip Lid fits three common Drink Cup sizes.